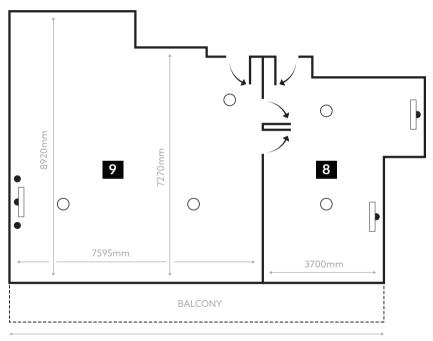

## **Executive Boxes 8-9**

--- BALCONY

///// BAR

I/\I DOOR

POWER

D∝O PILLAR

□ TV

Product Launches

### CAPACITIES

Box 8 20 Box 9 40

#### COMBINED

60

Box 8 & 9