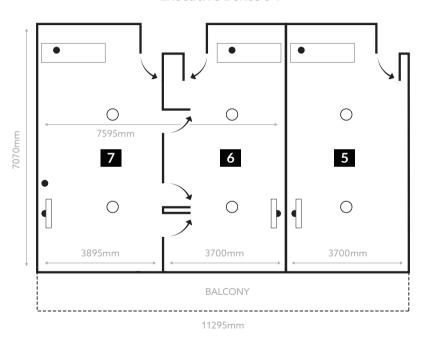

## **Executive Boxes 5-7**

--- BALCONY

/////. BAR

 $I_{\swarrow}\backslash I \quad \mathsf{DOOR}$ 

POWER

D∝O PILLAR

□ TV

#### CAPACITIES

Box 5 20 Box 6 20 Box 7 20

#### COMBINED

Box 6 & 7

40