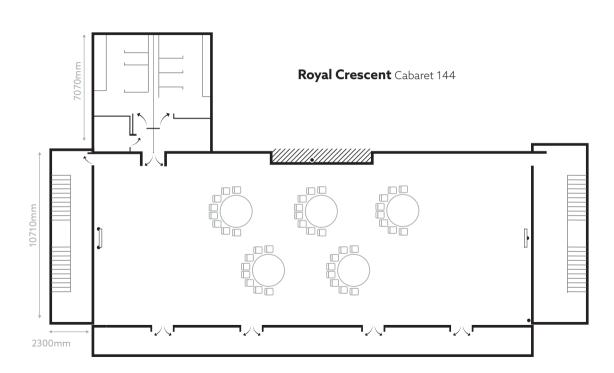

ding
- Boardroom Awayday

17400mm



--- BALCONY

///// BAR

 $I_{\nearrow\searrow}I\quad \mathsf{DOOR}$ 

● POWER

D=O PILLAR

TV

Product Launches

Conferences and events

Corporate
Celebrations

Team
Building





/////. BAR

I\_\_\_I DOOR

● POWER

D=O PILLAR

D~O PILI

Product Launches

Conferences and events

Corporate
Celebrations

Team
Building





///// BAR

I\_J\_I DOOR

● POWER

D=O PILLAR

\_\_\_\_ TV

Product Launches

Conferences and events

Corporate
Celebrations

Team
Building





///// BAR

I\_J\_I DOOR

● POWER

D=O PILLAR

TV

Product
Launches

Conferences and events

Corporate
Celebrations

Team
Building





///// BAR

 $I_{\swarrow}\backslash I \quad \mathsf{DOOR}$ 

POWER

D∝O PILLAR

Product Launches

Conferences and events

Corporate
Celebrations

Team
Building





///// BAR

I/\I DOOR

● POWER

D=O PILLAR

\_\_\_\_ TV

Product Launches

Conferences and events

Corporate
Celebrations

Team
Building







Team
Building







/////. BAR

 $I_{\swarrow}\backslash I \quad \mathsf{DOOR}$ 

● POWER

D=O PILLAR

TV

Product

Launches

Conferences and events

Corporate Celebrations

Team
Building





/////. BAR

I/\I DOOR

POWER

D O PILLAR

\_\_\_\_\_ TV

Product Launches

Conferences and events

Corporate
Celebrations

Team
Building





///// BAR

 $I_{\swarrow}\backslash I \quad \mathsf{DOOR}$ 

● POWER

D=O PILLAR

TV

Product Launches

Conferences and events

Corporate Celebrations

Team
Building





///// BAR

I/\I DOOR

● POWER

D=O PILLAR

D∝O PILL/

Product

Launches

Conferences

and events

Corporate
Celebrations

Team
Building





/////