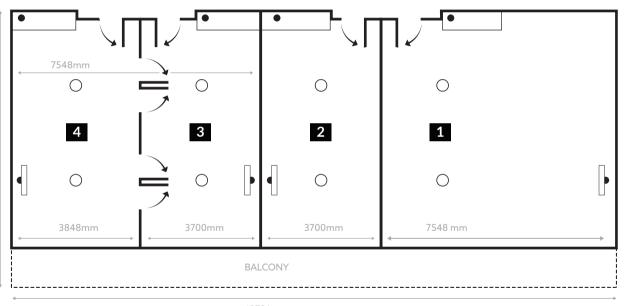

# **Executive Boxes 1-4**

I/\I DOOR

POWER D∝O PILLAR

□ TV

#### CAPACITIES

| Box 1 | 40 |
|-------|----|
| Box 2 | 20 |
| Box 3 | 20 |
| Box 4 | 20 |

40

#### COMBINED

Box 3 & 4

18796mm

7157mm